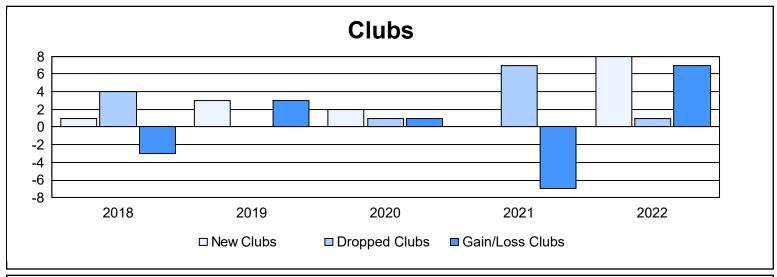

District LB 2 As of June 2022 Cumulative

| Year      | New<br>Clubs | Dropped<br>Clubs | Gain/<br>Loss<br>Clubs | New<br>Members | Charter<br>Members | Reinstate<br>Members | Transfer<br>Members | Total<br>Member<br>Added | Total<br>Members<br>Dropped | Gain/<br>Loss<br>Members |
|-----------|--------------|------------------|------------------------|----------------|--------------------|----------------------|---------------------|--------------------------|-----------------------------|--------------------------|
| 2017-2018 | 1            | 4                | -3                     | 147            | 22                 | 6                    | 0                   | 175                      | 232                         | -57                      |
| 2018-2019 | 3            | 0                | 3                      | 185            | 63                 | 8                    | 2                   | 258                      | 181                         | 77                       |
| 2019-2020 | 2            | 1                | 1                      | 26             | 57                 | 13                   | 0                   | 96                       | 243                         | -147                     |
| 2020-2021 | 0            | 7                | -7                     | 76             | 1                  | 10                   | 4                   | 91                       | 213                         | -122                     |
| 2021-2022 | 8            | 1                | 7                      | 215            | 213                | 2                    | 4                   | 434                      | 144                         | 290                      |
| Average   | 3            | 3                | 0                      | 130            | 71                 | 8                    | 2                   | 211                      | 203                         | 8                        |